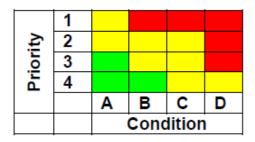

As in previous years, assets were visually inspected, photographed, graded based on their condition as defined in Table 1, 2 and 3 and an estimate was made of their residual life and urgency of repair work.

| Α | Very Good | No Defects                                                                          |
|---|-----------|-------------------------------------------------------------------------------------|
| В | Fair      | Minor or cosmetic defects that will not reduce the overall performance of the asset |
| С | Poor      | Defects that would reduce the performance of the asset                              |
| D | Very Poor | Severe defects resulting in complete performance failure                            |

Table 1: Condition Assessment Score

| 1 | Urgent    | To prevent a closure of any part of the building or address a breach of health and safety legislation |
|---|-----------|-------------------------------------------------------------------------------------------------------|
| 2 | Essential | Will be required within 2 years                                                                       |
| 3 | Desirable | Required within 3 to 5 years                                                                          |
| 4 | Long Term | Required outside 5 years, stating the estimated duration                                              |

Table 2: Condition Assessment Priority Score

Table 3: Condition Assessment ratings