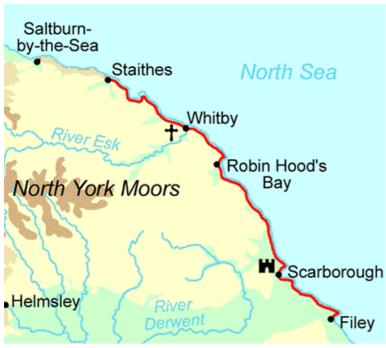

#### 1.3 Study Area

This report documents the condition of the coastal assets of the North Yorkshire coast from Staithes in the north, to Filey Bay in the south. The study area comprises Filey, Cayton Bay, Scarborough Harbour and South Bay, The Homs and Castle Headland, Scarborough North Bay, Robin Hood's Bay, Whitby, Sandsend, Runswick Bay, Port Mulgrave and Staithes. An overview of the study area is provided in Figure 1 below.

Detailed maps of the SBC assets are in Appendix B.

Figure 1: Study Area